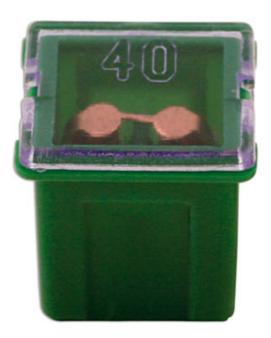

## J-Type Cartridge Low Profile Fuses 40A, Green 10pc

A pack of 40 amp low profile J-case fuses, designed to provide an increased time delay and low voltage drop to protect against excess current. The low profile design allows for shorter blade male terminals. Suitable for Japanese, Korean & most Asian vehicles.

## **Additional Information**

- 40 amp low profile J-case cartridge fuses.
- Fuse overall length: 16.2mm; top width: 13.6mm; depth: 12.1mm.
- Voltage rating: 32V DC max. Operating temperature: -40°C to 125°C
- · RoHS & REACH compliant.
- Included in assortment of low profile J-type fuses, Part No. 30721. Standard J-type fuse assortment also available, Part No. 30720.